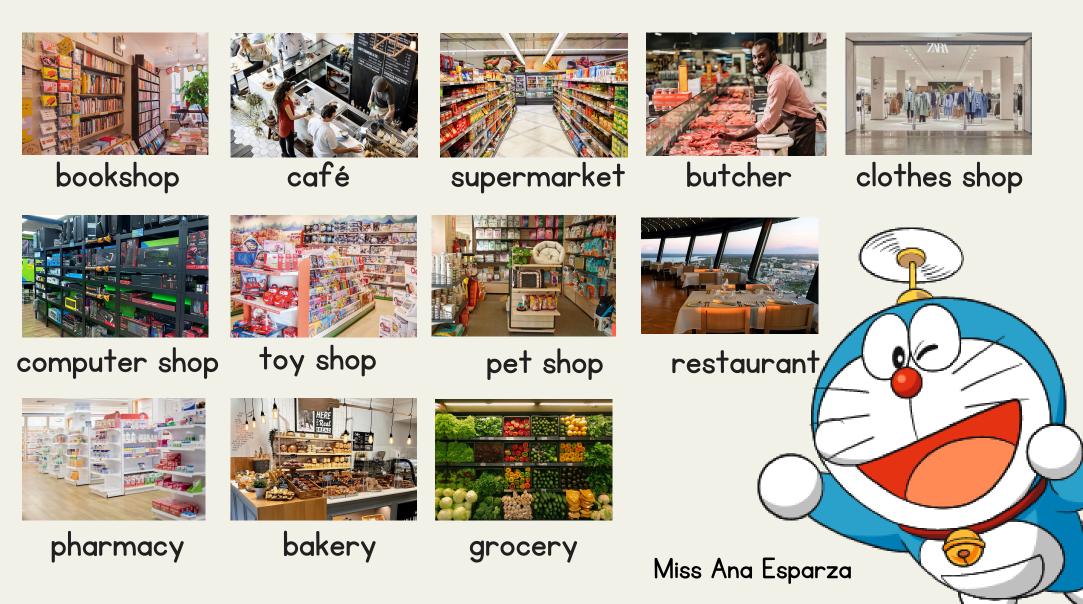

#### WHAT CAN YOU DUY IN EACH SHOP?

- <u>bookshop:</u>book, novel, comic
- <u>café:</u> cup of coffee, tea, cup of chocolate, pastries,
- <u>supermarket</u>: pasta, egg, oil, butter, water, yogurt, cheese
- <u>butcher</u>: meat, fish, sausages, burgers, chicken, beef, turkey
- <u>clothes shop</u>: T-shirt, shirt, trousers, trainers, skirt, jacket,
- toy shop: doll, ball, car, train, board games, playing cards, kite
- <u>pet shop:</u> cat food, dog food, collar, leash,
- <u>pharmacy</u>: pills, medicine, vitamins, soap, .syrup
- <u>bakery</u>: bread, cake, biscuits, muffins, croissant,
- grocery: potatoes, carrots, apple, pears, onions, banana,
- <u>shoe shop</u>: shoes, sandals, boots, flip flops,
- <u>newsagent</u>: newspaper, magazine, postcards,
- <u>music shop</u>: instrument, trumpet, violin, clarinet, piano